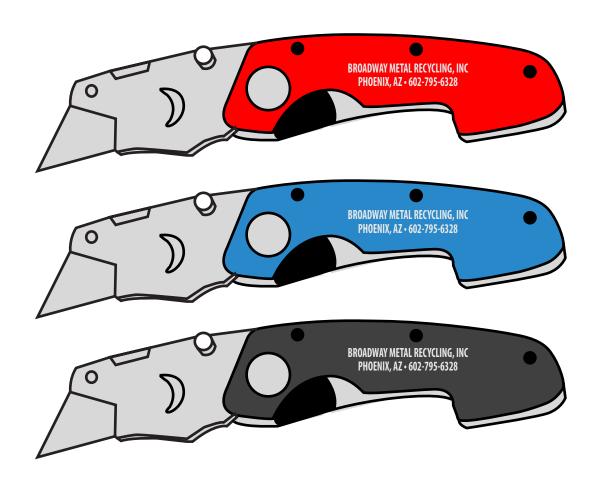

Order#: 154839

**Product: Foldable Utility Knife, Asorted** 

Item #: 1101-301547

**Imprint Method: Laser Engraved: Handle** 

Actual Imprint Size: 1.25"W x 0.25"H

BROADWAY METAL RECYCLING, INC PHOENIX, AZ • 602-795-6328