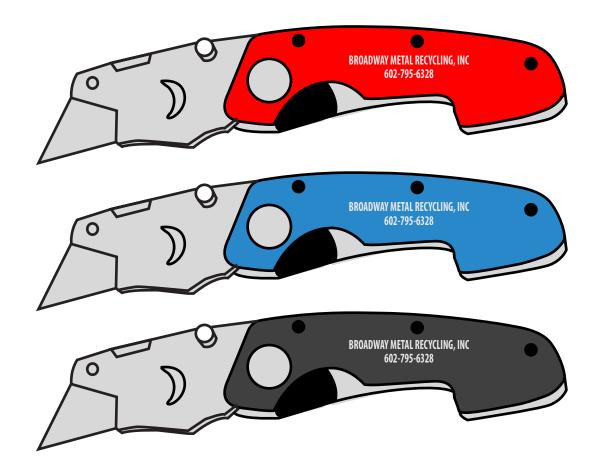

Art Proof

Order#: 154839 Product: Foldable Utility Knife, Asorted Item #: 1101-301547 Imprint Method: Laser Engraved: Handle Actual Imprint Size: 1.25"W x 0.25"H

> BROADWAY METAL RECYCLING, INC 602-795-6328