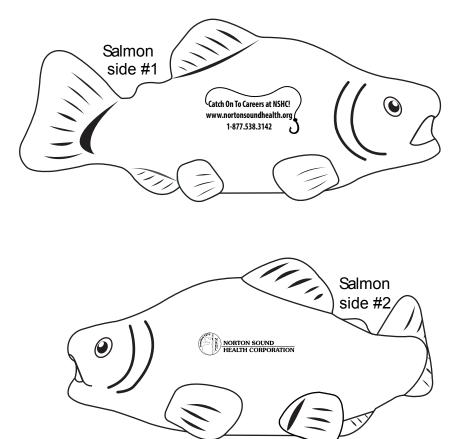

Order#: 154833

**Product: Salmon Stress Releiver** 

Item #: 1008-314294

Imprint Method: Screen Print on the Side 1 & 2: Black

Note: You selected Metallic Gold for the imprint color of your artwork.

On your previous order, we did black ink. I recommend sticking withe Black, it'll most lilely contrast better and be more visible than Met. Gold ink. Please advise.

NOTE: THE SMALL TEXT AND DETAILS IN THE NORTON SOUND LOGO ON SIDE 2 WILL BLEED TOGETHER AND FILL IN.