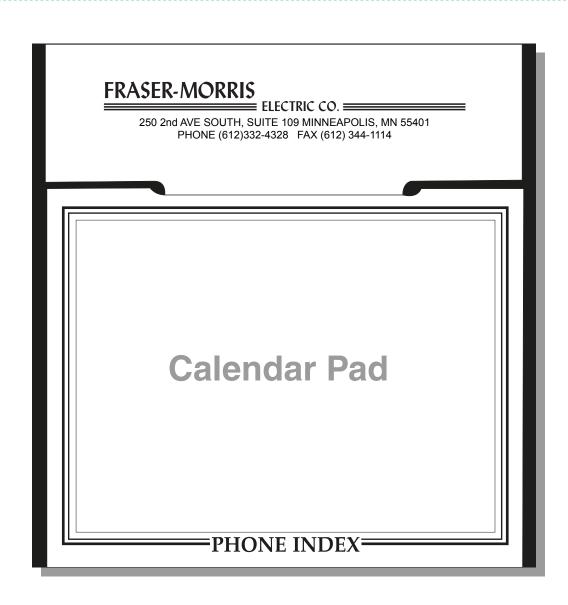

Order#: 154822

**Product: Forest Desk Calendar - Blue** 

Item #: 1221-301855

Imprint Method: Pad Print on the Top - Blue