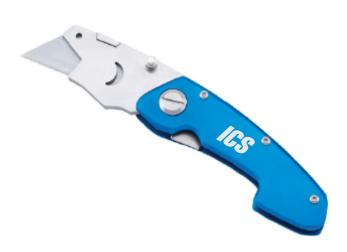

Order#: 154807

**Product: Blue Foldable Utility Knife** 

Item #: 1101-301547

**Imprint Method: Laser Engraved on the Handle** 

Actual Imprint Size: 0.5"W x 0.25"H

Actual Size of Imprint
Dotted Lines Do Not Print