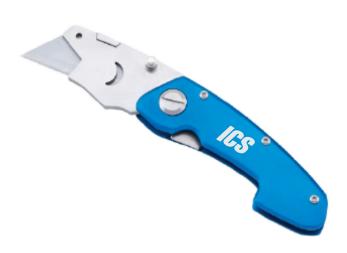

Order#: 154770

**Product: Blue Foldable Utility Knife** 

Item #: 1101-301547

Imprint Method: Laser Engraved on the Handle

Actual Imprint Size: 0.5"W x 0.25"H

Actual Size of Imprint
Dotted Lines Do Not Print