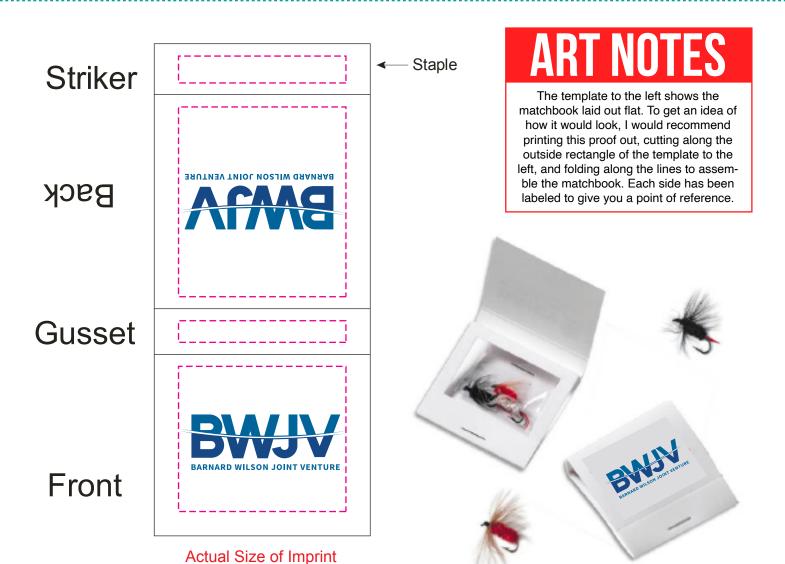

Order#: 154768

**Product: Fly Fishing Matchbook with Flies** 

Item #: 1280-104608

Imprint Method: Digital Print on the Front Cover Actual Imprint Size: 1.75"Wide on the Front & Back