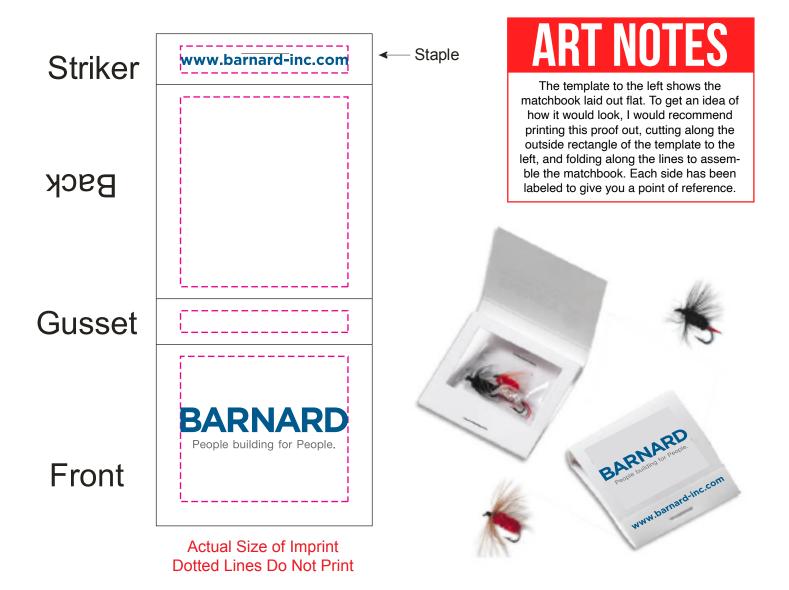

Order#: 154768

**Product: Fly Fishing Matchbook with Flies** 

Item #: 1280-104608

Imprint Method: Digital Print on the Front Cover Actual Imprint Size: 1.75"Wide on the Front & Back