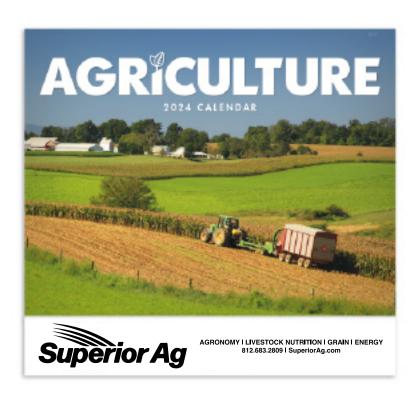

Order#: 154767

**Product: Agriculture Wall Calendar- (2024)** 

Item #: 1146-3315632

Imprint Method: Offset Printing on the Drop Ad Below Pad: Black

Actual Imprint Size: 10.2"W x 1.375"H

AGRONOMY I LIVESTOCK NUTRITION I GRAIN I ENERGY 812.683.2809 | SuperiorAg.com