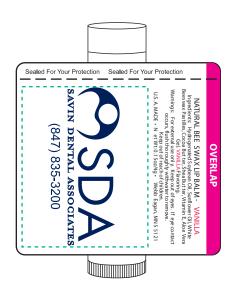

Order#: 154766

**Product: Natural Beeswax Lip Balm: Vanilla Flavor** 

Item #: 1064-318609

Imprint Method: 4 Color Process on the Wraparound Label

Actual Imprint Size: 1.64"W x 0.75"H logo on label