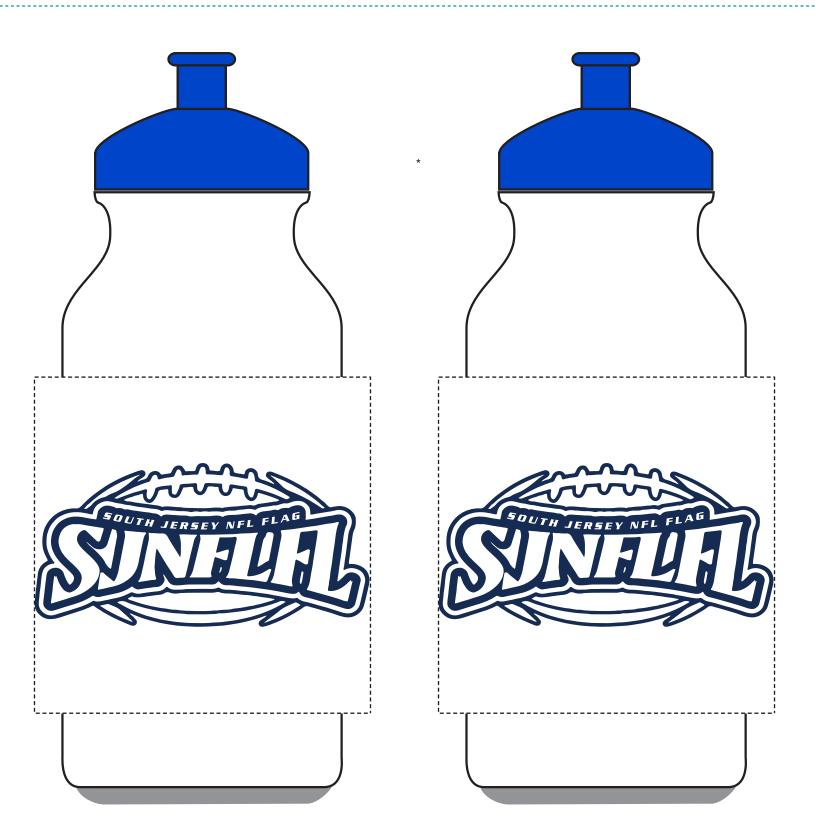

Order#: 154758

Product: 20 Oz. Bike Bottles - The Omni.

Item #: 1116-108424

Imprint Method: Screen Print on the 2 Sides w/Same Art: NAVY 281

**Actual Imprint Size: 3.5"WIDE** 