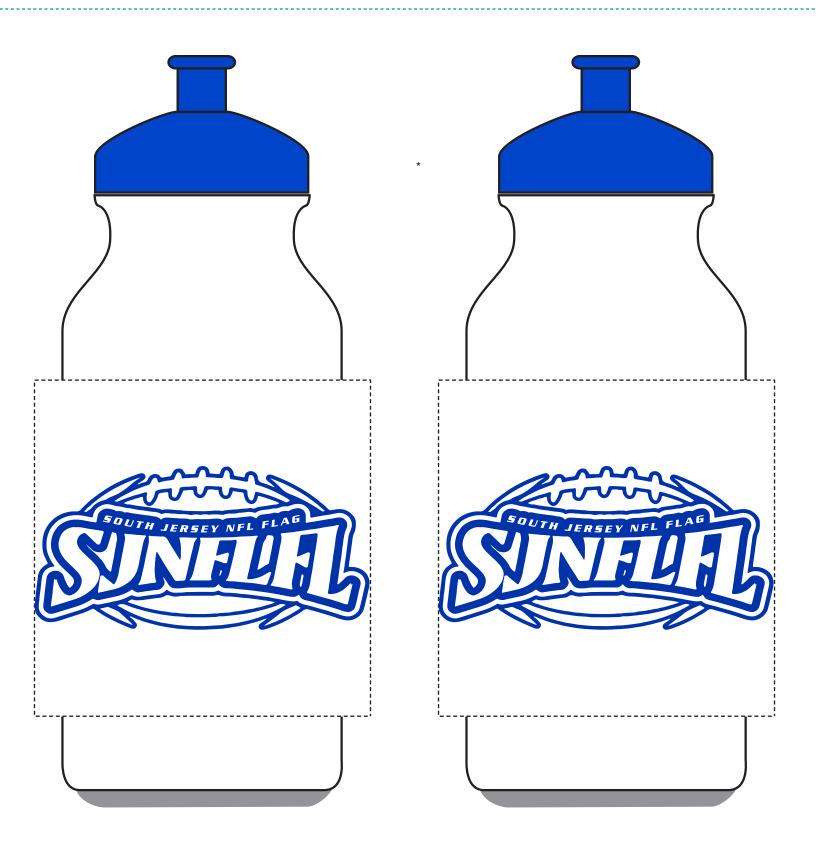

Order#: 154758

Product: 20 Oz. Bike Bottles - The Omni.

Item #: 1116-108424

Imprint Method: Screen Print on the 2 Sides w/Same Art: Royal Blue 286

**Actual Imprint Size: 3.5"WIDE** 