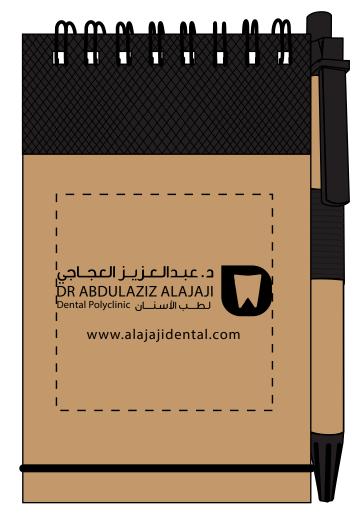

Order#: 154756 Product: Think Green Recycled Notepad and Pen: Black Item #: 1008-305150 Imprint Method: Pad Print on the Front: Black Actual Imprint Size: 2.25"W x 0.8"H

Actual Size of Imprint Dotted Lines Do Not Print