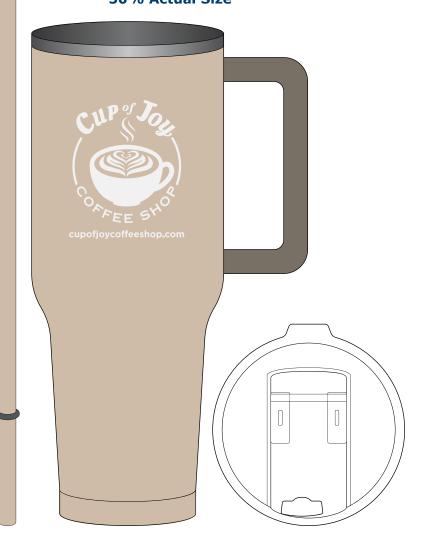

Order#: 154755

**Product: Harriton 40oz Vacuum Travel Mug** 

Item #: 1097-3316124
Imprint Method: Laser Engraved
Actual Imprint Size: 2.5"W x 3"H

## **Standard Imprint Position**50% Actual Size