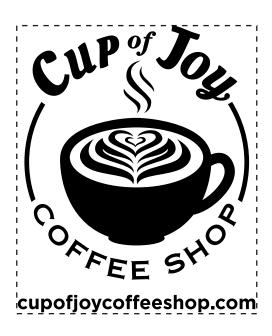

Order#: 154755

**Product: Harriton 40oz Vacuum Travel Mug** 

Item #: 1097-3316124
Imprint Method: Laser Engraved
Actual Imprint Size: 2.5"W x 3"H

## **Imprint Area 100% Actual Size**