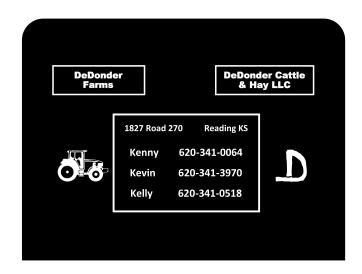

Order#: 154745

**Product: Traditional Value Stick™ Calendar: Black** 

Item #: 1221-305464

Imprint Method: Foil Stamp on the Top Front: White

Actual Imprint Size: 2.75"W x 1.5"H

NOTE: THIS PROOF JUST SHOWS THE TOP OF THE CALENDAR.
WHERE YOUR IMPRINT WILL BEE