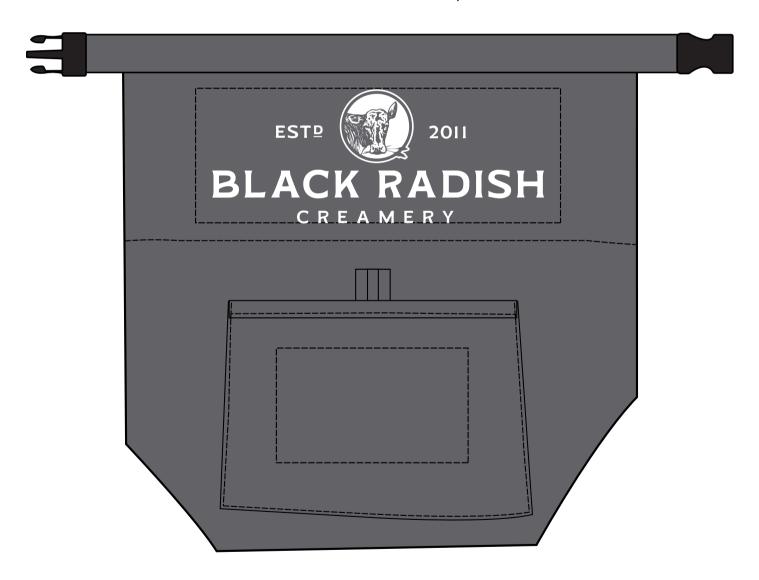

Order#: 154743

**Product: Bellevue Insulated Lunch Tote** 

Item #: 1008-3153424

**Imprint Method: Screen Print, Front Pocket** 

Bellevue Insulated Lunch Tote 40% of actual size for Viewing Note: Black imprint will not contrast well on the charcoal item. I recommend a white imprint