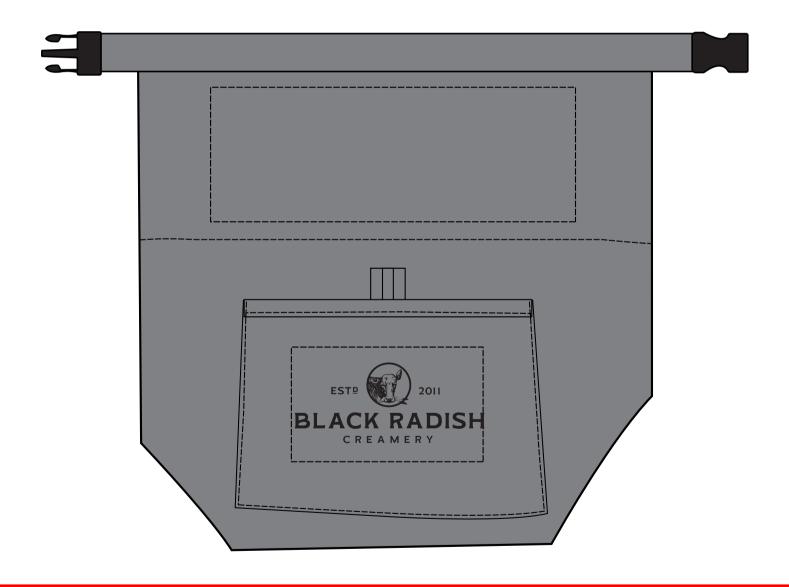

Order#: 154743

**Product: Bellevue Insulated Lunch Tote** 

Item #: 1008-3153424

**Imprint Method: Screen Print, Front Pocket** 

## Bellevue Insulated Lunch Tote 40% of actual size for Viewing