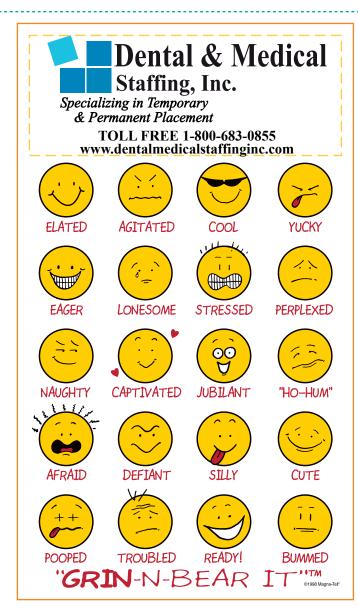

Order#: 154734

Product: Mood Magnet Expressions!™: Grins

Item #: 1308-3152881

Imprint Method: Full Color Imprint on the Front

Actual Imprint Size: 3"W x 1.25"H