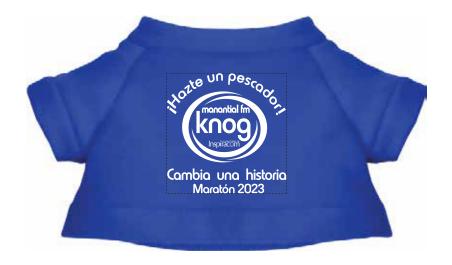

Order#: 154725

**Product: Cuddly Plush Teddy Bear - 6"** 

Item #: 1016-309497

Imprint Method: Screen Print: White

Actual Imprint Size: 1.25"W x 1.25"H

## Actual Size of Imprint

Note: some of the small text such as "Un Minbisterio De" will fil in and won;t be legible when printed