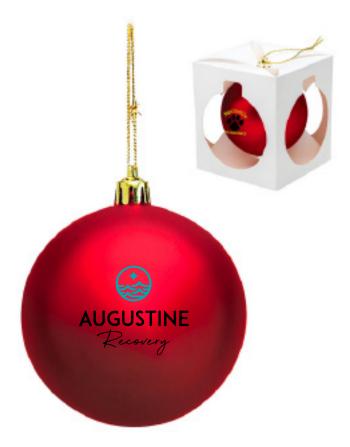

Order#: 154716 Product: Shatter Resistant Ornament Item #: 1354-320538 Imprint Method: Screen Print on the Front: Black, Teal Actual Imprint Size: 1.33"W x 1"H

Actual Size of Imprint Dotted Lines Do Not Print