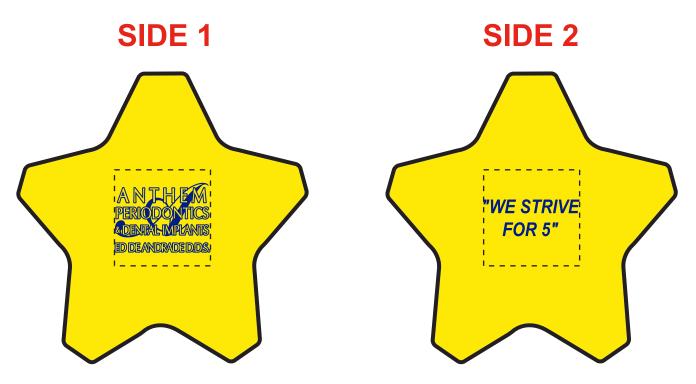

Order#: 154699

**Product: Star Stress Reliever: Yellow** 

Item #: 1348-316068

Imprint Method: Pad Print on Both Sides: Reflex blue

Actual Imprint Size: 1"W x 0.72"H (Side 1), 1"@ x 0.38"H (Side 2)

Note: Negative spaces of less than 1 point will fill in or be completely lost.