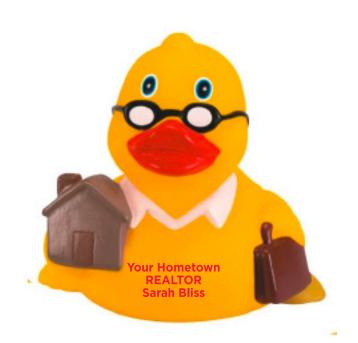

Order#: 154695

**Product: Real Estate Rubber duck: Brown House** 

Item #: 1113-320944

**Imprint Method: Screen Print: Red 185** 

Actual Imprint Size: 1"W x 0.37"H

Your Hometown REALTOR Sarah Bliss

Actual Size of Imprint
Dotted Lines Do Not Print