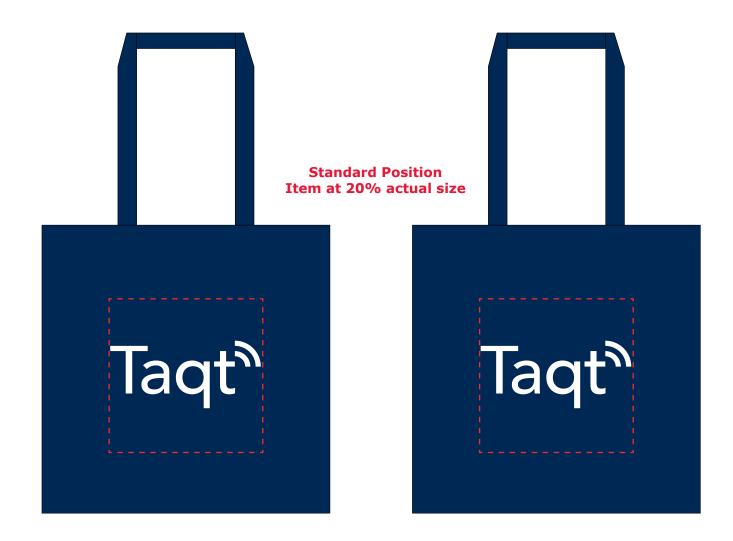

Order#: 154689

**Product: Basic Cotton Tote** 

Item #: 1348-315979

Imprint Method: Silkscreen on the Sides 1 & 2: White

Actual Imprint Size: 8"Wide on each aide

It is imperative that you view your e-proof and submit your approval and/or changes promptly to maintain your anticipated delivery date.

Please keep in mind that this virtual proof is not a printed sample of your artwork on our product. The size and placement of the artwork may vary from this proof when actually printed on the product. Carefully review the attached proof for verification of copy & layout.