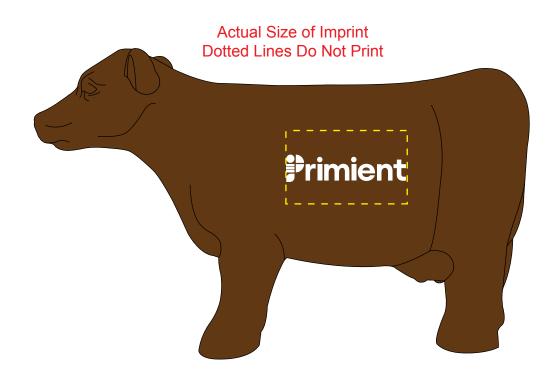

Order#:1 54676

**Product: Beef Cow Stress Reliever** 

Item #: Item #: 1008-3153677

**Imprint Method: Pad Print: White** 

**Actual Imprint Size: 1.24"Wide** 