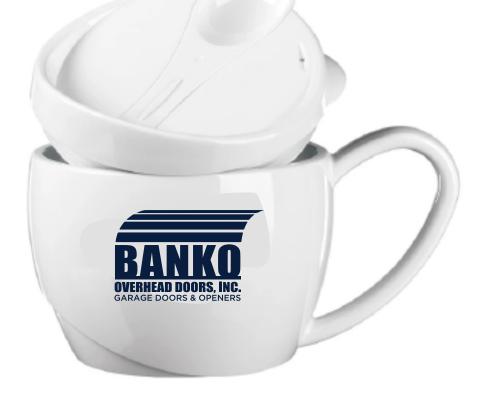

Order#: 154672 Product: Soup Mug Soupreme Item #: 1053-306238 Imprint Method: Screen Print on the Front: NAVY 282 Actual Imprint Size: 1.85"W x 1.12"H