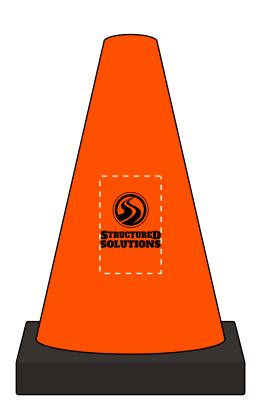

Order#: 154663

**Product: Construction Cone Stress Ball** 

Item #: 1097-318755

**Imprint Method: Pad Print on the Front: Black** 

**Actual Imprint Size: 0.62"Wide** 

## option 1

Actual Size of Imprint
Dotted Lines Do Not Print