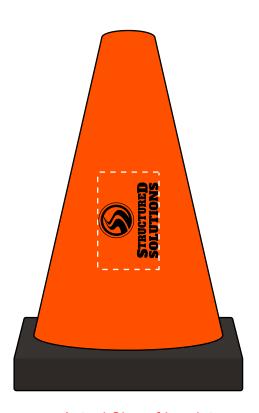

Order#: 154663

**Product: Construction Cone Stress Ball** 

Item #: 1097-318755

**Imprint Method: Pad Print on the Front: Black** 

**Actual Imprint Size: 0.62"Wide** 

## option 2

Actual Size of Imprint
Dotted Lines Do Not Print