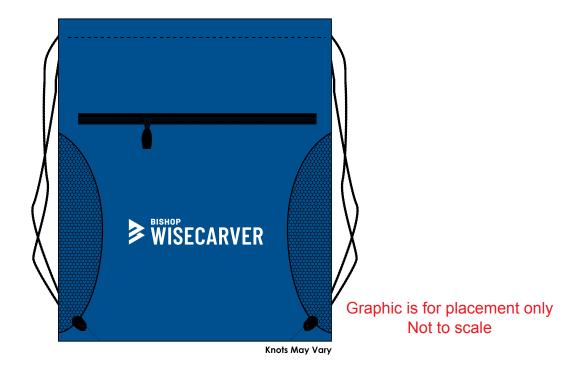

Order#: 154662 Product: Mesh Drawstring Backpack Item #: 1348-316384 Imprint Method: Silkscreen on the Front Center on Pocket: White Actual Imprint Size: 7"Wide

## Actual Size of Imprint BISHOP WISECARVER