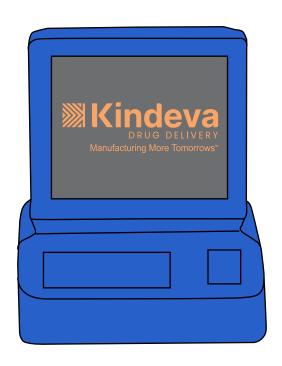

Order#: 154659

**Product: Computer Stress Reliever** 

Item #: 1008-304852

**Imprint Method: Pad Print: Light Orange 1485** 

**Actual Imprint Size: 1.625"Wide** 

Actual Size of Imprint
Dotted Lines Do Not Print