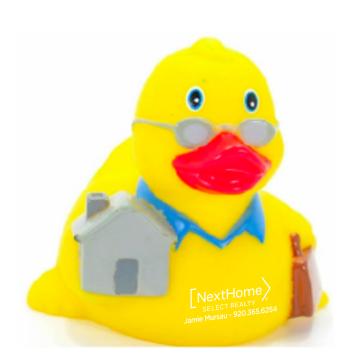

**Order#**: 154652

**Product:** Real Estate Rubber Duck: Gray House

Item #: 1113-320944

Imprint Method: Screen Print on the Front - Chest.: White

**Actual Imprint Size**: 1"W x 0.375"H

Actual Size of Imprint
Dotted Lines Do Not Print