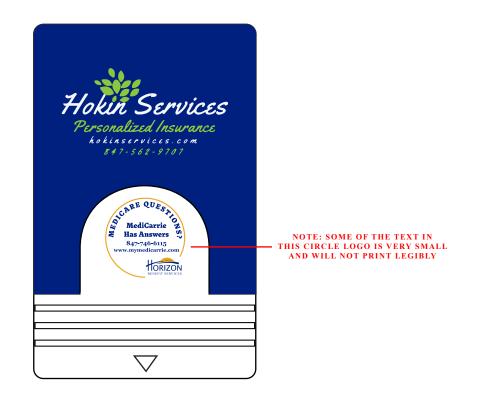

Order#: 154646 Product: Phone Holder with Microfiber Cloth Item #: 1008-307020 Imprint Method: Pad Print: Lime Gren 375/White on Blue Royal 2748/Yellow 124 on White

## \*\*\*IMPORTANT INFORMATION\*\*\* (PLEASE READ)

Please proof carefully for spelling errors, omissions, and layout accuracy. It is your responsibility to correct any errors. Garrett Specialties assumes no responsibility for errors after a proof has been authorized to print. Please note changes or revisions to your proof from your original instructions may cause revision in your ship date. Delays in paper proof approval also may require a change in your schedule ship dates. Occasionally, some fax machines may distort the image. Please pay close attention to numbers.

It is imperative that you view your e-proof and submit your approval and/or changes promptly to maintain your anticipated delivery date.

Please keep in mind that this virtual proof is not a printed sample of your artwork on our product. The size and placement of the artwork may vary from this proof when actually printed on the product. Carefully review the attached proof for verification of copy & layout.

Due to inherent technical differences in color monitors, the imprint colors and product colors depicted in the attached proof will not resemble those in the final product. We make every effort to match requested custom colors, but cannot guarantee a 100% exact match. Imprints are applied using pad or screen inks. These inks are hand mixed as close as possible to the requested color but may vary 2 to 4 shades. For this reason an exact PMS match cannot be guaranteed. Your order is ON HOLD until we receive an approval from you in reference to your artwork.