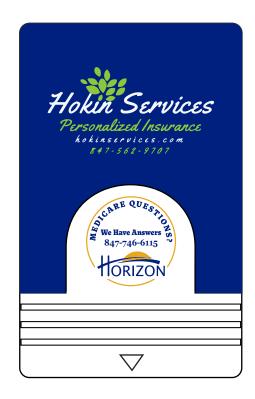

Order#: 154646 Product: Phone Holder with Microfiber Cloth Item #: 1008-307020 Imprint Method: Pad Print: Lime Gren 375/White on Blue Royal 2748/Yellow 124 on White