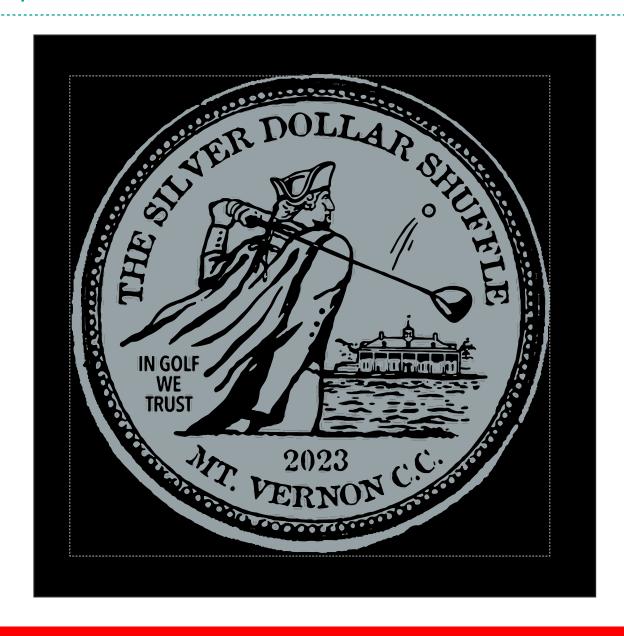

Order#: 154637

**Product: Leatherette Golfers Pouch** 

Item #: 1106-308356

Imprint Method: Screen Print on the Front: Grey 429

Actual Imprint Size: 5"W x 5"H

**Grey PMS 429** 