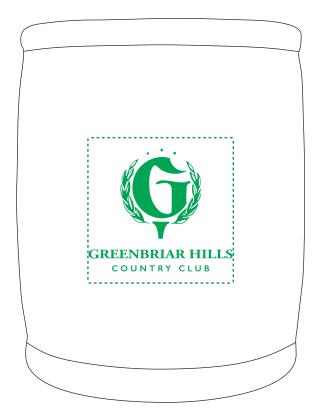

Order#: 154629 Product: Golf Can Cooler Item #: 1027-318068 Imprint Method: Pad Print on the Center Front: Green 347 Actual Imprint Size: 1.5"Wide

> Actual Size of Imprint Dotted Lines Do Not Print