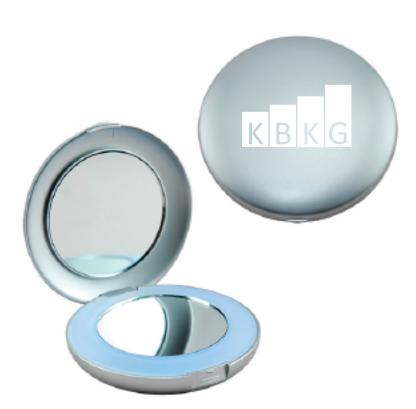

Order#: 1534603 Product: Illuminated Compact Mirror Item #: 1354-319435 Imprint Method: Screen Print on the Lid. - 1 mfg. color(s): White Actual Imprint Size: Approx 1.64 in W

Actual Size of Imprint Dotted Lines Do Not Print

## Graphic is for placement only Not to scale