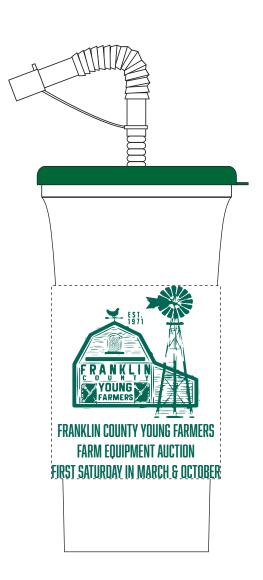

Order#: 154601

**Product: Sport Sipper - 32 oz** 

Item #: 1116-303601

Imprint Method: Screen Print on the Side 1: Dark Green 336

Actual Imprint Size: 3.5"W x 4"H

Actual Size of Imprint
Dotted Lines Do Not Print

## \*\*\*IMPORTANT INFORMATION\*\*\* (PLEASE READ)

Please proof carefully for spelling errors, omissions, and layout accuracy. It is your responsibility to correct any errors. Garrett Specialties assumes no responsibility for errors after a proof has been authorized to print. Please note changes or revisions to your proof from your original instructions may cause revision in your ship date. Delays in paper proof approval also may require a change in your schedule ship dates. Occasionally, some fax machines may distort the image. Please pay close attention to numbers.

It is imperative that you view your e-proof and submit your approval and/or changes promptly to maintain your anticipated delivery date.

Please keep in mind that this virtual proof is not a printed sample of your artwork on our product. The size and placement of the artwork may vary from this proof when actually printed on the product. Carefully review the attached proof for verification of copy & layout.

Due to inherent technical differences in color monitors, the imprint colors and product colors depicted in the attached proof will not resemble those in the final product. We make every effort to match requested custom colors, but cannot guarantee a 100% exact match. Imprints are applied using pad or screen inks. These inks are hand mixed as close as possible to the requested color but may vary 2 to 4 shades. For this reason an exact PMS match cannot be guaranteed. Your order is ON HOLD until we receive an approval from you in reference to your artwork.