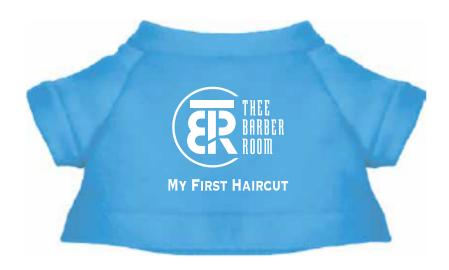

**Order#**: 154582

**Product:** Cuddly Plush Teddy Bear: Light Blue T Shirt

**Item #**: 1016-309497

**Imprint Method:** Screen Print on the On T-Shirt: White

Actual Imprint Size: 1.25"W x 1.08"H

## 100% of actual size