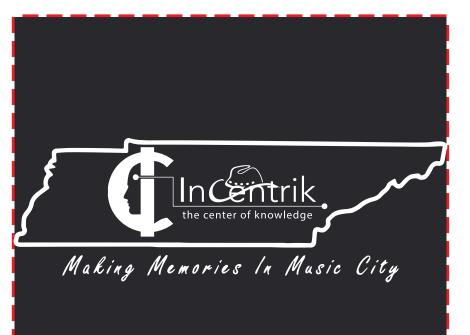

Order#: 154573 Product: Glacier Convertible Cooler Bag Item #: 1008-319134 Imprint Method: Screen Print, Front: White imprint Actual Imprint Size: 4.5"Wide

Actual imprint Size