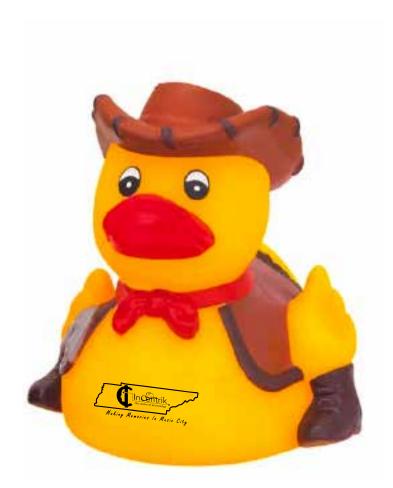

Order#: 154573 Product: Western Cowboy Rubber Duck Item #: 1113-104435 Imprint Method: Pad Print on the Chest: Black Actual Imprint Size: 1.125"Wide

Actual imprint Size Note: Due to the smaller imprit area, some of the small text in the art may fill in or be hard to read when printed