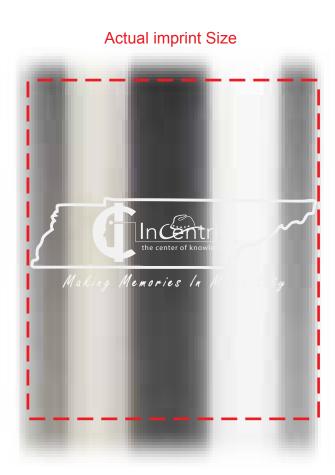

Order#: 154573 Product: Crescent 25 oz. Stainless Steel Bottle Item #: 1008-319084 Imprint Method: Laser Engraving Actual Imprint Size: 3"Wide

NOTE: The color of your laser engraved artwork will depend on the nature of the item and it's material.