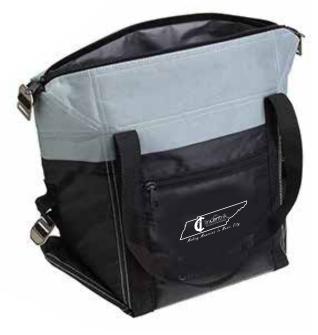

Order#: 154573 Product: Glacier Convertible Cooler Bag Item #: 1008-319134 Imprint Method: Screen Print, Front: White imprint Actual Imprint Size: 4.5"Wide

Actual imprint Size