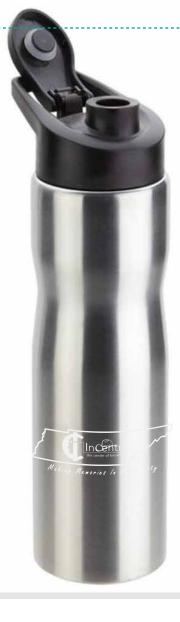

Order#: 154573 Product: Crescent 25 oz. Stainless Steel Bottle Item #: 1008-319084 Imprint Method: Laser Engraving Actual Imprint Size: 3"Wide

NOTE: The color of your laser engraved artwork will depend on the nature of the item and it's material.