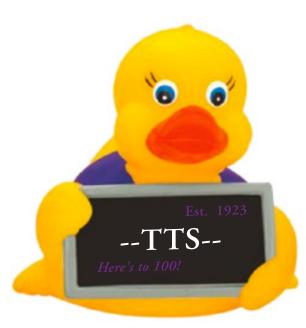

Order#: 154554 Product: Rubber Billboard Duck Item #: 1113-3153706 Imprint Method: Pad Print on the Chest Actual Imprint Size: 1.25"W x 0.56"H

NOTE: the purple ink does not show up well on the Black background. I recommend just printing evrything in white for best visibility & contrast.

Actual Size of Imprint Dotted Lines Do Not Print

Actual Size of Imprint Dotted Lines Do Not Print