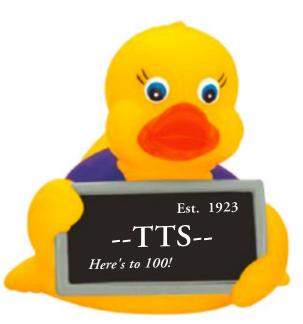

Order#: 154554 Product: Rubber Billboard Duck Item #: 1113-3153706 Imprint Method: Pad Print on the Chest Actual Imprint Size: 1.25"W x 0.56"H

NOTE: the purple ink does not show up well on the Black background. I recommend just printing evrything in white for best visibility & contrast.

Actual Size of Imprint Dotted Lines Do Not Print

Actual Size of Imprint Dotted Lines Do Not Print