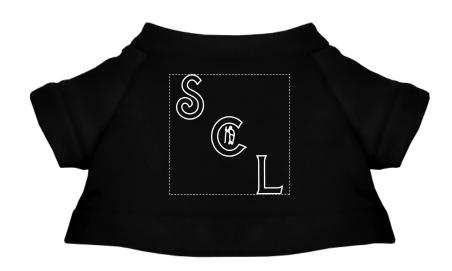

Order#: 154505

**Product: Cuddly Plush Teddy Bear: Black Tee** 

Item #: 1016-309497

Imprint Method: Screen Print on the On T-Shirt: White

Actual Imprint Size: 1.11"W x 1.25"H