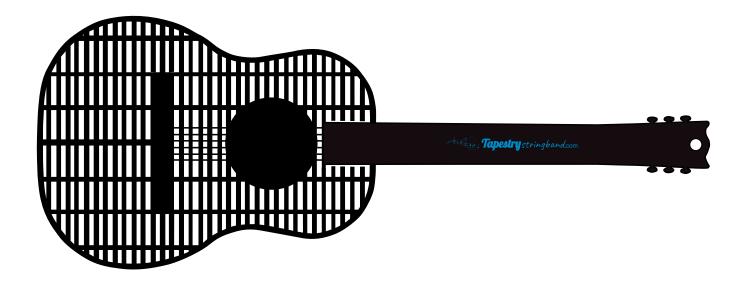

Order#: 154492 Product: Large Guitar Fly Swatter, Black Item #: 1024-317286 Imprint Method: Foil Stamp on the Back of Guitar Neck (Handle to Right: Process Blue Actual Imprint Size: 2.74"W x 0.3"H

> Actual Size of Imprint Dotted Lines Do Not Print