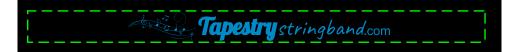

Order#: 154492 Product: Large Guitar Fly Swatter, Black Item #: 1024-317286 Imprint Method: Foil Stamp on the Back of Guitar Neck (Handle to Right: Process Blue Actual Imprint Size: 2.74"W x 0.3"H

> Actual Size of Imprint Dotted Lines Do Not Print