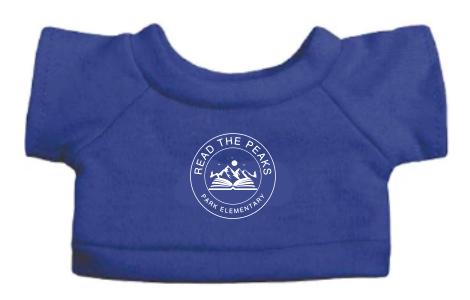

Order#: 154480

**Product: 9" Cuddle Plush Friend - Panther** 

Item #: 1325-317003

Imprint Method: Pad Print on the Tee-Front.: White

Actual Imprint Size: 1.25"W x 1.25"H