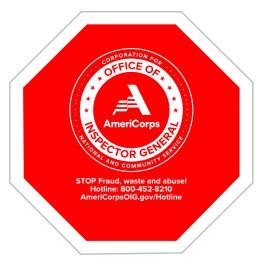

Order#: 154455

**Product: Stop Sign Stress Ball** 

Item #: 1008-304897

Imprint Method: Pad print ont he Side: White

Actual Imprint Size: 1.3"W x 1.6"H

Actual Size of Imprint

Note: the small around the outer circle of the logo is [retty small, may not be very legible when printed