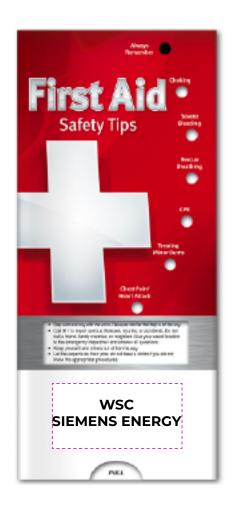

Order#: 154447

**Product: Pocket Slider First Aid** 

Item #: Item #: 1339-319527

**Imprint Method: Foil Stamp: Black** 

**Actual Imprint Size: 2.25"W** 

## WSC SIEMENS ENERGY

Actual Size of Imprint
Dotted Lines Do Not Print