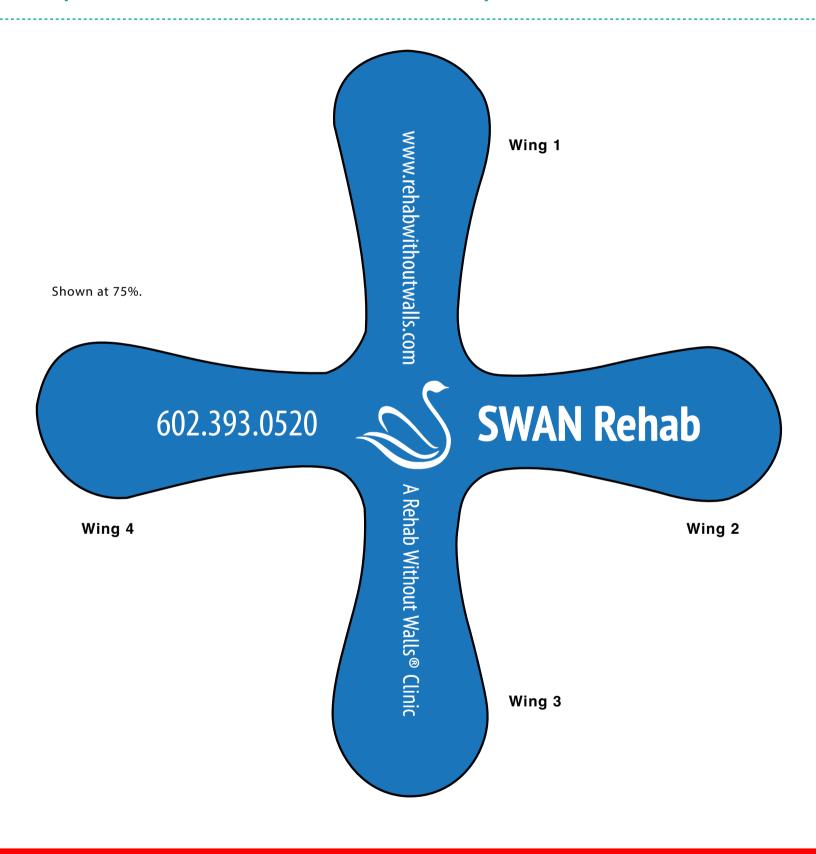

## Order#: 154445 Product: Custom Foam Flyer Item #: 1064-319857 Imprint Method: Screen Print on the Crossshaped: White

## \*\*\*IMPORTANT INFORMATION\*\*\* (PLEASE READ)

Please proof carefully for spelling errors, omissions, and layout accuracy. It is your responsibility to correct any errors. Garrett Specialties assumes no responsibility for errors after a proof has been authorized to print. Please note changes or revisions to your proof from your original instructions may cause revision in your ship date. Delays in paper proof approval also may require a change in your schedule ship dates. Occasionally, some fax machines may distort the image. Please pay close attention to numbers.

It is imperative that you view your e-proof and submit your approval and/or changes promptly to maintain your anticipated delivery date.

Please keep in mind that this virtual proof is not a printed sample of your artwork on our product. The size and placement of the artwork may vary from this proof when actually printed on the product. Carefully review the attached proof for verification of copy & layout.

Due to inherent technical differences in color monitors, the imprint colors and product colors depicted in the attached proof will not resemble those in the final product. We make every effort to match requested custom colors, but cannot guarantee a 100% exact match. Imprints are applied using pad or screen inks. These inks are hand mixed as close as possible to the requested color but may vary 2 to 4 shades. For this reason an exact PMS match cannot be guaranteed. Your order is ON HOLD until we receive an approval from you in reference to your artwork.