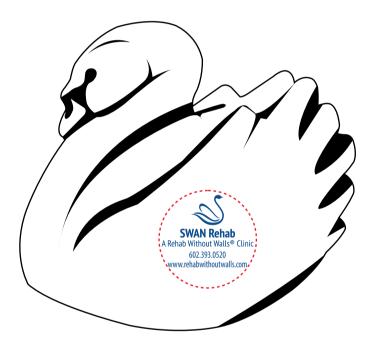

## Order#: 154445 Product: Swan Stress Reliever Item #: 1008-3315606 Imprint Method: Pad Print on the Side: Blue 286

## \*\*\*IMPORTANT INFORMATION\*\*\* (PLEASE READ)

Please proof carefully for spelling errors, omissions, and layout accuracy. It is your responsibility to correct any errors. Garrett Specialties assumes no responsibility for errors after a proof has been authorized to print. Please note changes or revisions to your proof from your original instructions may cause revision in your ship date. Delays in paper proof approval also may require a change in your schedule ship dates. Occasionally, some fax machines may distort the image. Please pay close attention to numbers.

It is imperative that you view your e-proof and submit your approval and/or changes promptly to maintain your anticipated delivery date.

Please keep in mind that this virtual proof is not a printed sample of your artwork on our product. The size and placement of the artwork may vary from this proof when actually printed on the product. Carefully review the attached proof for verification of copy & layout.

Due to inherent technical differences in color monitors, the imprint colors and product colors depicted in the attached proof will not resemble those in the final product. We make every effort to match requested custom colors, but cannot guarantee a 100% exact match. Imprints are applied using pad or screen inks. These inks are hand mixed as close as possible to the requested color but may vary 2 to 4 shades. For this reason an exact PMS match cannot be guaranteed. Your order is ON HOLD until we receive an approval from you in reference to your artwork.