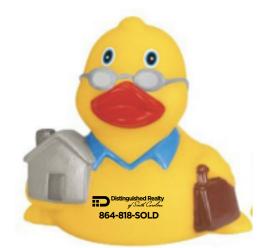

Order#: 154440 Product: Real Estate Rubber duck: Grey House Item #: 1113-320944 Imprint Method: Screen Print: Blue 286 Actual Imprint Size: 1"W x 0.32"H

Actual Size of Imprint Dotted Lines Do Not Print