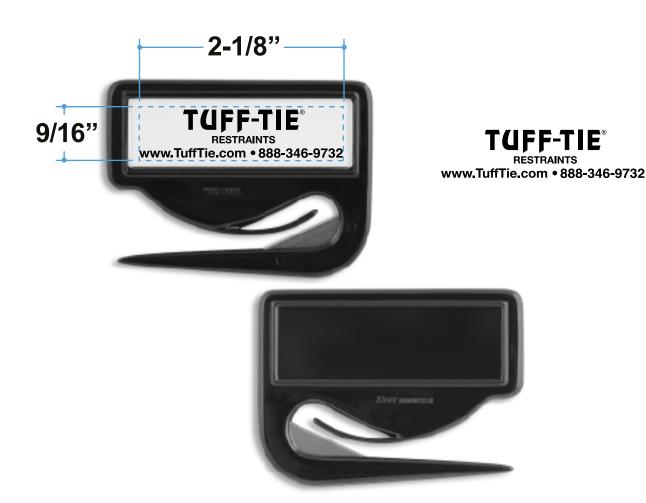

Order#: 154434

**Product: Zippy Letter Opener - Black** 

Item #: 1215-102475

Imprint Method: Pad Print on the Front (Paper Insert) - Black

## \*\*\*IMPORTANT INFORMATION\*\*\* (PLEASE READ)

Please proof carefully for spelling errors, omissions, and layout accuracy. It is your responsibility to correct any errors. Garrett Specialties assumes no responsibility for errors after a proof has been authorized to print. Please note changes or revisions to your proof from your original instructions may cause revision in your ship date. Delays in paper proof approval also may require a change in your schedule ship dates. Occasionally, some fax machines may distort the image. Please pay close attention to numbers.

It is imperative that you view your e-proof and submit your approval and/or changes promptly to maintain your anticipated delivery date.

Please keep in mind that this virtual proof is not a printed sample of your artwork on our product. The size and placement of the artwork may vary from this proof when actually printed on the product. Carefully review the attached proof for verification of copy & layout.