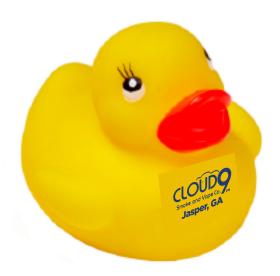

Order#: 154431

**Product: Colorful Rubber Ducks, Yellow** 

Item #: Item #: 1280-3152902

Imprint Method: Screen Print on the Chest: Reflex Blue

Actual Imprint Size: 0.67"W x 0.37"H

Note: your artwork as it was sent will not work on this item. not only because it was full color, but also because it is too detailed and complex to print cleanly in such a small imprint area. I have provided an alternate design that can work better. However, the text "Smoke and Vape shop" is still very small and may not print legibly.