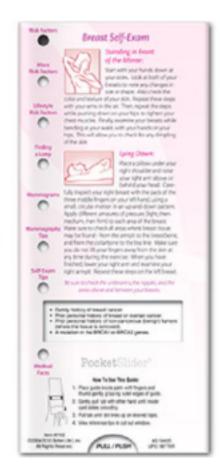

Order#: 154415

**Product: Pocket Slider Breast Cancer Awareness** 

Item #: Item #: 1339-319524

**Imprint Method: Hot Stamping on the Front: Pink 211** 

Actual Imprint Size: 2.25"W x 1.1"H

Actual Size of Imprint
Dotted Lines Do Not Print