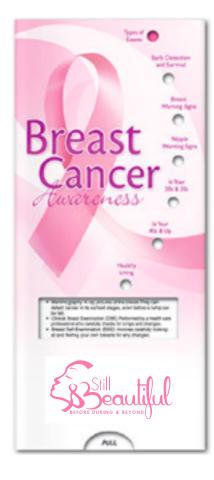

Order#: 154415

**Product: Pocket Slider Breast Cancer Awareness** 

Item #: Item #: 1339-319524

**Imprint Method: Hot Stamping on the Front: Pink 211** 

Actual Imprint Size: 2.25"W x 1.1"H

Actual Size of Imprint
Dotted Lines Do Not Print