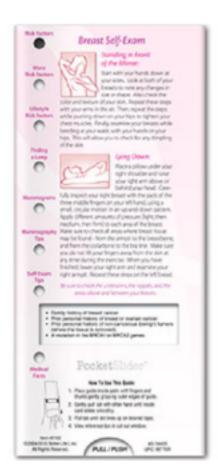

Order#: 154415

**Product: Pocket Slider Breast Cancer Awareness** 

Item #: Item #: 1339-319524

**Imprint Method: Hot Stamping on the Front: Pink 211** 

Actual Imprint Size: 2.25"W x 1.1"H

Actual Size of Imprint
Dotted Lines Do Not Print