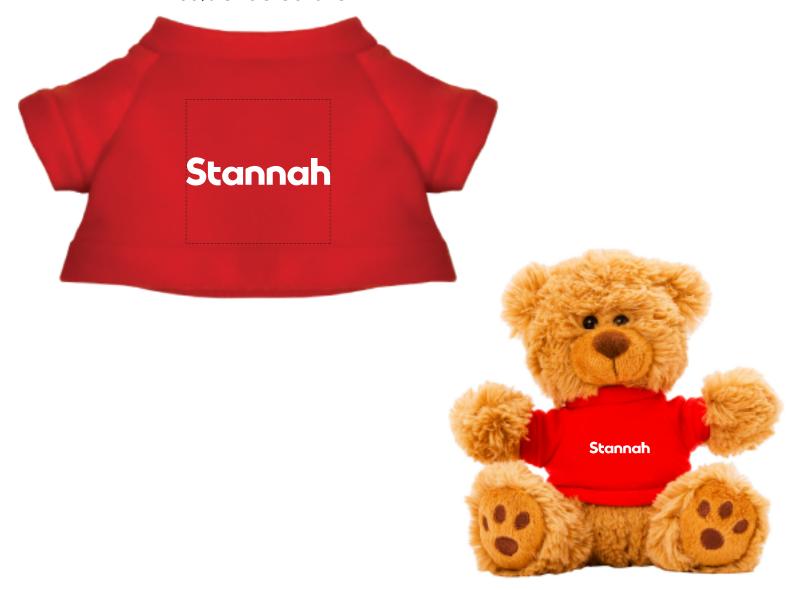

**Order#:** 154413

**Product**: Cuddly PlushTeddy Bear: RedT Shirt

**Item #**: 1016-309497

**Imprint Method:** Screen Print on the Shirt (Center): White

Actual Imprint Size: 1.5"W x 0.3"H

## 100% of actual size